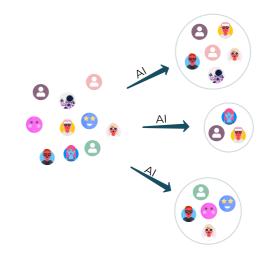

- Community Pirates 🦜
  - boost engagement & activities
  - enhance inclusivity & diversity
  - connect (study) buddies

- Tech/Design Wizards 🕭
  - React(Native) JS
  - MLops: recommender.py 👢 🧓 👨
    - cloud services & Al

### **UNBLND's community spaces are**

- √ Based on interests 
  ♀
- √ Tailored for your audience

- 52% concerned about online privacy 😁
  - 59% do not trust social media
- 33% experience feelings of loneliness 🥹